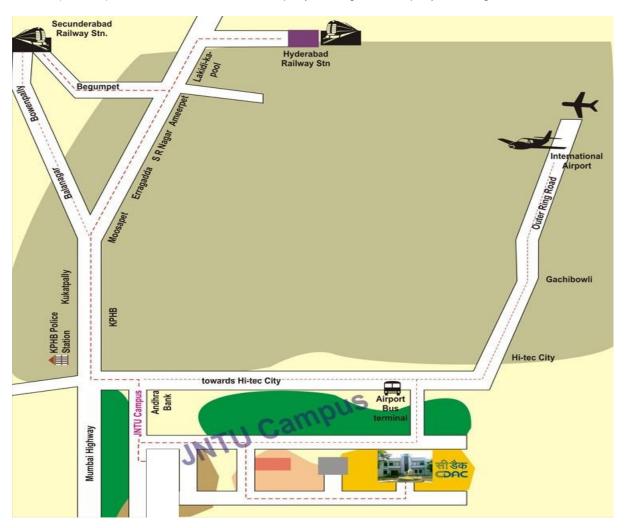

## Jawahar Lal Nehru Technological University (JNTU)

Kukatpally, Hyderabad, Andhra Pradesh 500085

From Bus Station(MGBS): Bus No:225,

Route (27KMS): MGBS to JNTU Via KOTI, Nampalli, Lakdi-Ka Pool, Kukatpally Housing Board.

From Hyderabad Railway Station: Bus No: 156,225

Route (22KMS): Via Nampalli, Lakdi-Ka Pool, Kukatpally Housing Board

Secundrabad Railway Station: Bus No: 216,229

Route1(24KMS): Bus No: 10K via Begumpet, ameerpet, Kukatpally Housing Board (10k) Route 2(14KMS): Bus No: 216,229 Via Bowenpally, Balangar, Kukatpally Housing Board.